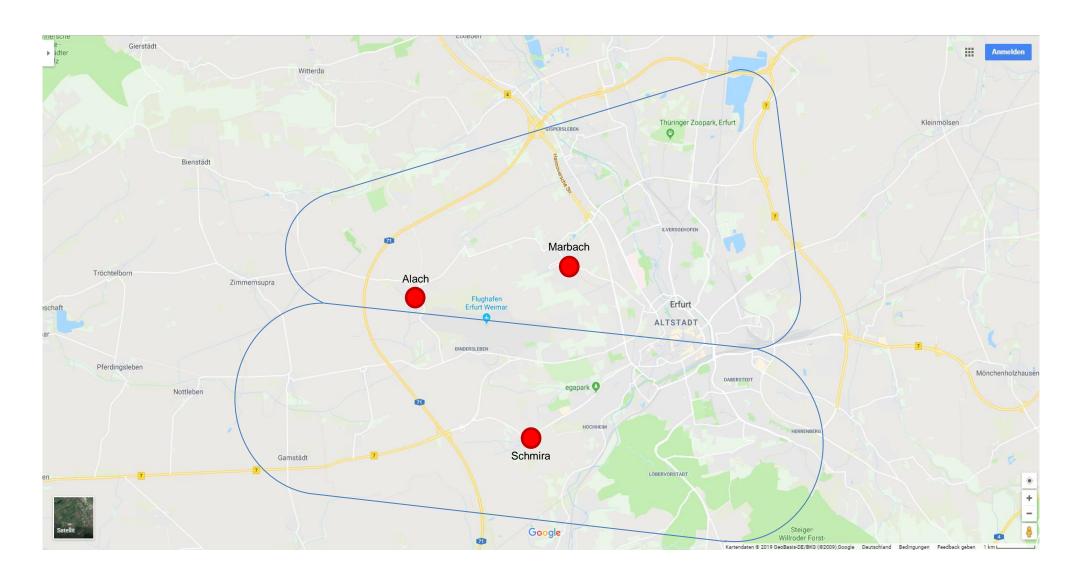

## **Briefing Training Flights** (VFR – Visual Flight Rules)

Date

Name

| (VFR – Visual Flight Rules)                  |                                                    |                           | FLUGHAFEN                                       |                |
|----------------------------------------------|----------------------------------------------------|---------------------------|-------------------------------------------------|----------------|
| Operator                                     |                                                    |                           |                                                 |                |
|                                              | Call Sign                                          | Flight #                  | A/C Type                                        | MTOM           |
| A/C                                          | Can oign                                           | i light "                 | 7.00 1.900                                      | WITOW          |
|                                              | Tel.                                               |                           |                                                 |                |
| Contact                                      | Fax                                                |                           |                                                 |                |
|                                              | E-Mail                                             |                           |                                                 |                |
|                                              | Name                                               |                           |                                                 |                |
|                                              | Airport                                            | Date of Flight            | ETA / ETD (UTC)                                 | POB            |
| ARR FROM                                     |                                                    |                           |                                                 |                |
| DEP TO                                       |                                                    |                           |                                                 |                |
|                                              |                                                    |                           |                                                 |                |
| Requested<br>Program                         |                                                    |                           |                                                 |                |
|                                              | I                                                  | T                         | 1                                               |                |
| Noise                                        | Chapter                                            | dB(A)                     |                                                 |                |
| Certification                                |                                                    |                           |                                                 |                |
| Billing                                      |                                                    |                           |                                                 |                |
| Address                                      |                                                    |                           |                                                 |                |
|                                              | Dogulo                                             | tions of Trainin          | a Fliabto                                       |                |
|                                              | Regula                                             | tions of Trainin          | g Filghts                                       |                |
| I haraby confirm the                         | at I have read and under                           | stood the regulations by  | elow regarding training flights.                |                |
| Thereby committee                            | at i nave read and under                           | stood the regulations be  | elow regarding training hights.                 |                |
| ŭ                                            | nstructor must be briefe                           |                           | •                                               |                |
| 2. A minimum of a factor have been complete. |                                                    | observed after half of t  | the number of training blocks of tra            | affic circuits |
| •                                            |                                                    | nities of Alach. Schmira  | and Marbach (indicated on map)                  |                |
| 4. Traffic circuits mu                       | ust be conducted in an e                           |                           | er, half of the total number of traffi          | c circuits to  |
| the north, half to                           |                                                    | Troffia Dogulations" is r | mondatory                                       |                |
|                                              | P EDDE AD 2.20 "Local<br>idays: IFR only (Training | •                         | nandatory<br>R rules are not allowed. No switch | nina)          |
| •                                            | mpleted form will be sen                           |                           | . C. aloo are not allowed. No switch            | ···'9 <i>)</i> |
| If you need more in or dial +49 361 656      |                                                    | ct our Airport Manager o  | on Duty by mail traffic@edde.aero               |                |
|                                              | Confirmation                                       | on, send it back via      | E-Mail or Eav                                   |                |

**Signature** 

Recommended flight routing for training flights (VFR – Visual Flight Rules) at Erfurt-Weimar Airport